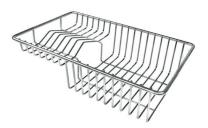

Stainless steel plate rack

**White bowl** 8153 100

White colander 8151 100

Graters kit with ring-holder and food collection tray

8159 101

\* only in combination with the accessory 8644 101