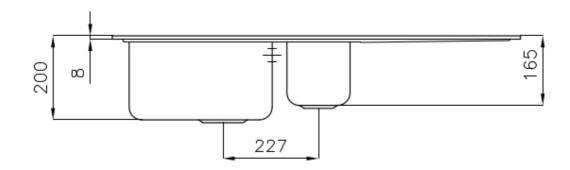

#### **DETAILS**

| Edge/Installation Type | Standard (8 mm Edge)                                            |
|------------------------|-----------------------------------------------------------------|
| Finish                 | Foster brushed                                                  |
| Material               | AISI 304 stainless steel                                        |
| Texture                | Foster brushed                                                  |
| Base                   | 60-80 cm                                                        |
| Dimensions             | 970x500 mm                                                      |
| Standard fittings      | Fixing hooks, gasket, drain, overflow and siphon, boxed packing |
| Mixer holes            | 1 standard hole - 2nd and 3rd on request                        |
| Built-in hole          | 950x480 mm                                                      |

| Drainer                   | Yes                                                                                                                                                                                                                                                    |
|---------------------------|--------------------------------------------------------------------------------------------------------------------------------------------------------------------------------------------------------------------------------------------------------|
| Width                     | 97 cm                                                                                                                                                                                                                                                  |
| Bowl dimension            | 340x400 + 150x300mm                                                                                                                                                                                                                                    |
| Number of bowls           | 2 bowls                                                                                                                                                                                                                                                |
| Waste fitting             | 3,5" drain                                                                                                                                                                                                                                             |
| FEATURES                  |                                                                                                                                                                                                                                                        |
| 2nd / 3rd hole availaible | The sink can be customized with the execution on request of additional holes, usable for double-hole mixers, for remote controlled drains or for the installation of soap dispensers. The positions are marked on the drawings with dotted line holes. |
| Added value               | Foster uses steel thicknesses higher than those used on average by other manufacturers. This is how, thanks to our long experience, we know how to make sinks of superior quality and with a better resistance to aging.                               |
| Basket 3,5" waste fitting | The drain is equipped with a large 3.5" drain, with the practical basket cap that prevents the discharge of solid parts.                                                                                                                               |
| Deep bowls                | This bowls reach an important depth, over 20 cm, thanks to the advanced production technology, that can be offer great capiency and practicity in all the washing operations.                                                                          |
| Sliding brackets          |                                                                                                                                                                                                                                                        |

### **TECHNICAL DATA**