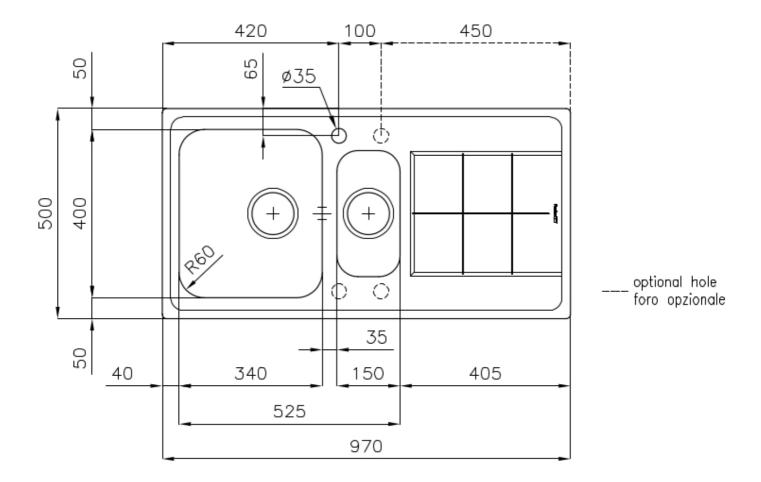

#### **DETAILS**

| Edge/Installation Type | Standard (8 mm Edge)                                            |
|------------------------|-----------------------------------------------------------------|
| Finish                 | Foster brushed                                                  |
| Material               | AISI 304 stainless steel                                        |
| Texture                | Foster brushed                                                  |
| Base                   | 60-80 cm                                                        |
| Dimensions             | 970x500 mm                                                      |
| Standard fittings      | Fixing hooks, gasket, drain, overflow and siphon, boxed packing |
| Mixer holes            | 1 standard hole - 2nd and 3rd on request                        |
| Built-in hole          | 950x480 mm                                                      |

| Drainer                   | Yes                                                                                                                                                                                                                                                    |
|---------------------------|--------------------------------------------------------------------------------------------------------------------------------------------------------------------------------------------------------------------------------------------------------|
| Width                     | 97 cm                                                                                                                                                                                                                                                  |
| Bowl dimension            | 340x400 + 150x300mm                                                                                                                                                                                                                                    |
| Number of bowls           | 2 bowls                                                                                                                                                                                                                                                |
| Waste fitting             | 3,5" drain                                                                                                                                                                                                                                             |
| FEATURES                  |                                                                                                                                                                                                                                                        |
| 2nd / 3rd hole availaible | The sink can be customized with the execution on request of additional holes, usable for double-hole mixers, for remote controlled drains or for the installation of soap dispensers. The positions are marked on the drawings with dotted line holes. |
| Added value               | Foster uses steel thicknesses higher than those used on average by other manufacturers. This is how, thanks to our long experience, we know how to make sinks of superior quality and with a better resistance to aging.                               |
| Basket 3,5" waste fitting | The drain is equipped with a large 3.5" drain, with the practical basket cap that prevents the discharge of solid parts.                                                                                                                               |
| Deep bowls                | This bowls reach an important depth, over 20 cm, thanks to the advanced production technology, that can be offer great capiency and practicity in all the washing operations.                                                                          |
| Sliding brackets          |                                                                                                                                                                                                                                                        |

### **TECHNICAL DATA**