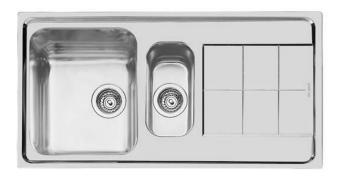

## Sink KS

Tank on the left Kitchen Sinks Code: 2163 062

#### **DETAILS**

| Edge/Installation Type | Standard (8 mm Edge)                                            |
|------------------------|-----------------------------------------------------------------|
| Finish                 | Foster brushed                                                  |
| Material               | AISI 304 stainless steel                                        |
| Texture                | Foster brushed                                                  |
| Base                   | 60-80 cm                                                        |
| Dimensions             | 970x500 mm                                                      |
| Standard fittings      | Fixing hooks, gasket, drain, overflow and siphon, boxed packing |
| Mixer holes            | 1 standard hole - 2nd and 3rd on request                        |
| Built-in hole          | 950x480 mm                                                      |

| Drainer                   | Yes                                                                                                                                                                                                                                                    |
|---------------------------|--------------------------------------------------------------------------------------------------------------------------------------------------------------------------------------------------------------------------------------------------------|
| Width                     | 97 cm                                                                                                                                                                                                                                                  |
| Bowl dimension            | 340x400 + 150x300mm                                                                                                                                                                                                                                    |
| Number of bowls           | 2 bowls                                                                                                                                                                                                                                                |
| Waste fitting             | 3,5" drain                                                                                                                                                                                                                                             |
| FEATURES                  |                                                                                                                                                                                                                                                        |
| 2nd / 3rd hole availaible | The sink can be customized with the execution on request of additional holes, usable for double-hole mixers, for remote controlled drains or for the installation of soap dispensers. The positions are marked on the drawings with dotted line holes. |
| Added value               | Foster uses steel thicknesses higher than those used on average by other manufacturers. This is how, thanks to our long experience, we know how to make sinks of superior quality and with a better resistance to aging.                               |
| Basket 3,5" waste fitting | The drain is equipped with a large 3.5" drain, with the practical basket cap that prevents the discharge of solid parts.                                                                                                                               |
| Deep bowls                | This bowls reach an important depth, over 20 cm, thanks to the advanced production technology, that can be offer great capiency and practicity in all the washing operations.                                                                          |
| Sliding brackets          |                                                                                                                                                                                                                                                        |