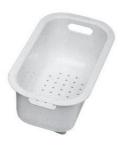

Stainless steel plate rack

**White bowl** 8153 100

White colander 8151 100

Graters kit with ring-holder and food collection tray

8159 101

\* only in combination with the accessory 8644 101